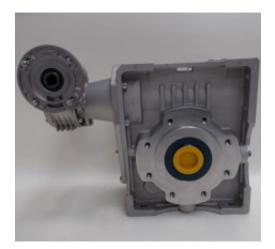

## AE-024 - Gearbox

Spare Part Number: AE-024 Net Weight: 0.00kg Net Dimensions: 0.00cm x 0.00cm x 0.00cm

## Description AE-024 Gearbox

Mechanical component consisting of a series of integrated gears within a housing with the scope of altering torque and speed between the driving device (the motor) and a load.