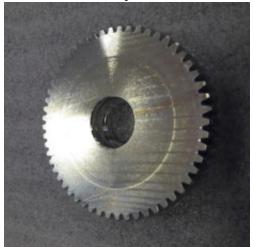

## 180.1-AA-111 Gear

A gear is a toothed wheel that works with others to alter the relation between the speed of a driving mechanism (such as the motor/gearbox for the brushes) and the speed of the driven parts (the brushes) and/or to alter the rotation direction.