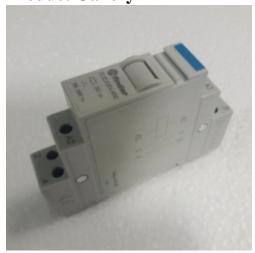

## CC-105 - Contactor/Modular monostable relay

**Spare Part Number:** CC-105

Net Weight: 0.00kg

**Net Dimensions:** 0.00cm x 0.00cm x 0.00cm

**Technical Datasheet:** Protected Link

**Description** 

## CC-105 Contactor/Modular monostable relay

Ordinary relays are "monostable" type, and this relay belongs to "monostable" type. With monostable relays, the contacts automatically return to the release state when the excitation current is switched off.

Contactor 3-Pole N-O 24VDC

FIN222290244000

**Basic Specs** 

Contact Configuration: DPST-NO

Coil Voltage: 24VDC

Contact Current: 20A

Product Range: 22 Series

Relay Mounting: DIN Rail, Panel

Coil Type: DC

Contact Voltage VAC: 250VAC

Relay Terminals: Screw

Contact Voltage VDC: 30V

Contact Material: Silver Tin Oxide

Coil Resistance: 460ohm