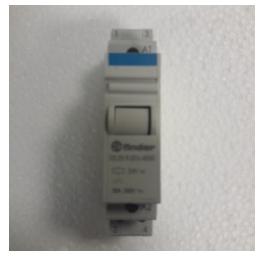

## CC-105 - Contactor/Modular monostable relay

**Spare Part Number:** CC-105

Net Weight: 0.00kg

**Net Dimensions:** 0.00cm x 0.00cm x 0.00cm

**Technical Datasheet:** Protected Link

**Description** 

## CC-105 Contactor/Modular monostable relay

Ordinary relays are "monostable" type, and this relay belongs to "monostable" type. With monostable relays, the contacts automatically return to the release state when the excitation current is switched off.

Contactor 3-Pole N-O 24VDC

FIN222290244000

**Basic Specs** 

Contact Configuration: DPST-NO

Coil Voltage: 24VDC

Contact Current: 20A

Product Range: 22 Series

Relay Mounting: DIN Rail, Panel

Coil Type: DC

Contact Voltage VAC: 250VAC

Relay Terminals: Screw

Contact Voltage VDC: 30V

Contact Material: Silver Tin Oxide

Coil Resistance: 460ohm