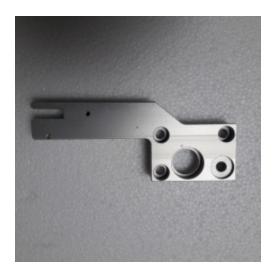

## 180.1-AA-078 - Pusher arm (Right)

Spare Part Number: 180.1-AA-078

**Net Weight:** 0.00kg

**Net Dimensions:** 0.00cm x 0.00cm x 0.00cm

**Description** 

## 180.1-AA-078 Pusher arm (Right hand site)

Pusher Arms position the pin bar to enhance safety by removing personnel from the red zone around the transport chain, removing potential pinch and trip hazards and reducing fatigue in uncomfortable positions.