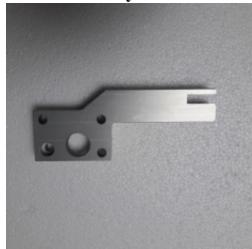

## 180.1-AA-078 - Pusher arm (Right)

Spare Part Number: 180.1-AA-078

**Net Weight:** 0.00kg

**Net Dimensions:** 0.00cm x 0.00cm x 0.00cm

**Description** 

## 180.1-AA-078 Pusher arm (Right hand site)

Pusher Arms position the pin bar to enhance safety by removing personnel from the red zone around the transport chain, removing potential pinch and trip hazards and reducing fatigue in uncomfortable positions.