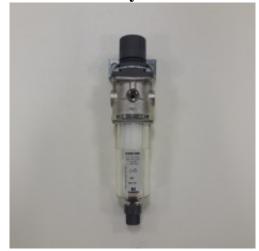

# DF-220 Compressed air pressure regulator w/filter

Pressure regulator to adjust supply (or inlet) pressure to a lower outlet pressure and work to maintain this outlet pressure despite fluctuations in the inlet pressure. The transparent filter bowl allows an easy monitoring of the condensate level. The semi-automatic manual drain makes both the manual and automatic condensate exhaust easier when there is no pressure.