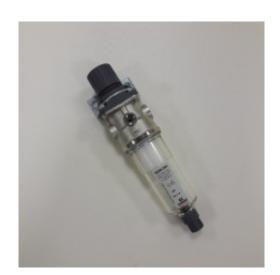

# DF-220 Compressed air pressure regulator w/filter

Pressure regulator to adjust supply (or inlet) pressure to a lower outlet pressure and work to maintain this outlet pressure despite fluctuations in the inlet pressure. The transparent filter bowl allows an easy monitoring of the condensate level. The semi-automatic manual drain makes both the manual and automatic condensate exhaust easier when there is no pressure.