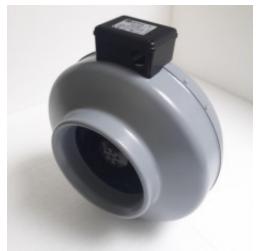

## DJ-051 - Exhaust blower

Description

DJ-051 Exhaust blower

**Equipment Reference** EVO 4 IP Ref. **V1** 

Easy to Plate EVO 4 IP D Ref. V1

Easy to Plate EVO 4 IP I Ref. V1

EVO 5 IP Ref. V1

Easy to Plate EVO 5 IP D Ref. V1