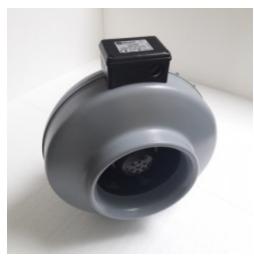

## DJ-051 - Exhaust blower

Description

DJ-051 Exhaust blower

**Equipment Reference** EVO 4 IP Ref. **V1** 

Easy to Plate EVO 4 IP D Ref. V1

Easy to Plate EVO 4 IP I Ref. V1

EVO 5 IP Ref. V1

Easy to Plate EVO 5 IP D Ref. V1