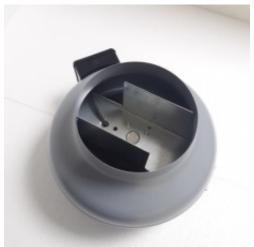

## DJ-051 - Exhaust blower

Description

DJ-051 Exhaust blower

**Equipment Reference** EVO 4 IP Ref. **V1** 

Easy to Plate EVO 4 IP D Ref. V1

Easy to Plate EVO 4 IP I Ref. V1

EVO 5 IP Ref. V1

Easy to Plate EVO 5 IP D Ref. V1