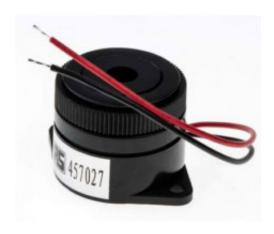

## CR-099 - Buzzer

**Spare Part Number:** CR-099

Net Weight: 0.00kg

**Net Dimensions:** 0.00cm x 0.00cm x 0.00cm

**Description** 

## CR-099 Buzzer

A buzzer or beeper is an audio signaling electrical device that is used to make a buzzing sound to attract someone's attention and is used as an alarm, timer and confirmation of user input.