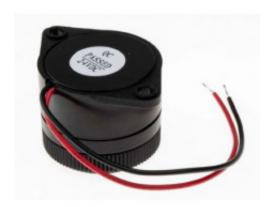

## CR-099 - Buzzer

**Spare Part Number:** CR-099

Net Weight: 0.00kg

**Net Dimensions:** 0.00cm x 0.00cm x 0.00cm

**Description** 

## CR-099 Buzzer

A buzzer or beeper is an audio signaling electrical device that is used to make a buzzing sound to attract someone's attention and is used as an alarm, timer and confirmation of user input.