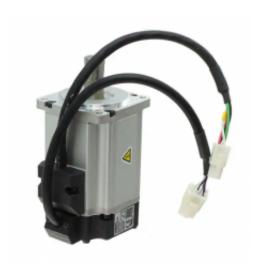

## **CE-021 Servo Motor**

Servo motors or "servos", as they are known, are motors paired with a position encoder that provide position and speed feedback with high precision. They are controlled by a Servo drive which monitors the feedback from the servo motor and automatically adjusts its output to correct for differences between the commanded value and actual.