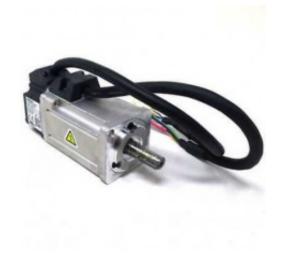

## **CE-021 Servo Motor**

Servo motors or "servos", as they are known, are motors paired with a position encoder that provide position and speed feedback with high precision. They are controlled by a Servo drive which monitors the feedback from the servo motor and automatically adjusts its output to correct for differences between the commanded value and actual.