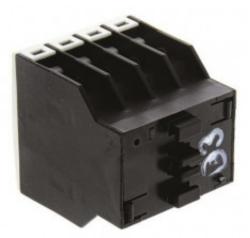

# CC-120 - Additional contact

Spare Part Number: CC-120 Net Weight: 0.00kg Net Dimensions: 0.00cm x 0.00cm x 0.00cm Technical Datasheet: <u>Protected Link</u>

### Description CC-120 Additional contact

### **Product Gallery**