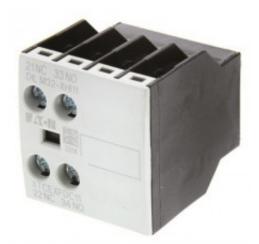

# CC-120 - Additional contact

Spare Part Number: CC-120 Net Weight: 0.00kg Net Dimensions: 0.00cm x 0.00cm x 0.00cm Technical Datasheet: <u>Protected Link</u>

### Description CC-120 Additional contact

### **Product Gallery**