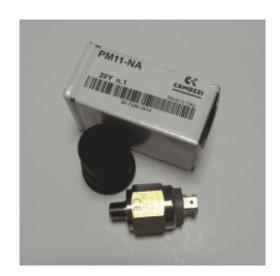

Pressure switch PM11-NA

**Equipment Ref** 

-----

EVO 2 A Ref. A.S.

EVO 3 ELF Ref. A.S. EVO 3 EDLF Ref. A.S. EVO 5 BP Ref. A.S. Easy to Plate EVO 5 BP D Ref. A.S. Easy to Plate EVO 5 BP I Ref. A.S. 610 Ref 611 Ref 620 Ref **APS** 621 Ref **APS** 830 Ref **APS** Catalogues/Families