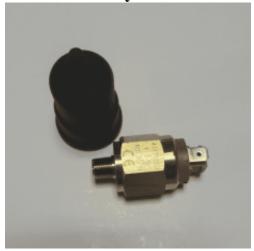

## CG-004 Compressed air sensor/switch

Mechanical pressure switch used for monitoring the pressure of a process fluid. This pressure switch uses a membrane that moves according to the amount of pressure exerted by the system. The components are connected to one or more contacts within the switch which are activated upon reaching a certain threshold or setpoint. With enough force, a contact closes or opens the switch depending on its configuration.