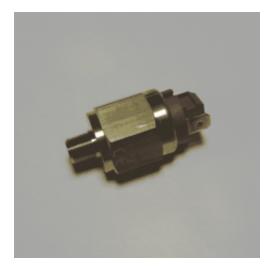

## CG-004 Compressed air sensor/switch

Mechanical pressure switch used for monitoring the pressure of a process fluid. This pressure switch uses a membrane that moves according to the amount of pressure exerted by the system. The components are connected to one or more contacts within the switch which are activated upon reaching a certain threshold or setpoint. With enough force, a contact closes or opens the switch depending on its configuration.