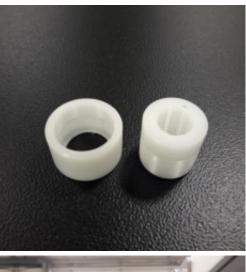

## AH-061 - Sensor's protective cover

Spare Part Number: AH-061 Net Weight: 0.00kg Net Dimensions: 0.00cm x 0.00cm x 0.00cm

**Description** Sensor / Protective Cover

EVO 5 BP Ref. S6

Easy to Plate EVO 5 BPD Ref. S6

Easy to Plate EVO 5 BPI Ref. S6