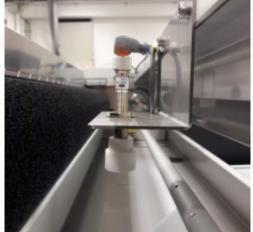

## AH-061 - Sensor's protective cover

Spare Part Number: AH-061 Net Weight: 0.00kg Net Dimensions: 0.00cm x 0.00cm x 0.00cm

**Description** Sensor / Protective Cover

EVO 5 BP Ref. S6

Easy to Plate EVO 5 BPD Ref. S6