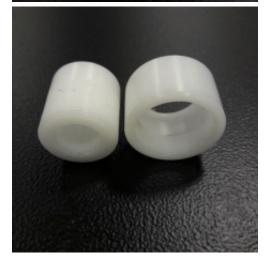

## AH-061 - Sensor's protective cover

Spare Part Number: AH-061 Net Weight: 0.00kg Net Dimensions: 0.00cm x 0.00cm x 0.00cm

**Description** Sensor / Protective Cover

EVO 5 BP Ref. S6

Easy to Plate EVO 5 BPD Ref. S6

Easy to Plate EVO 5 BPI Ref. S6