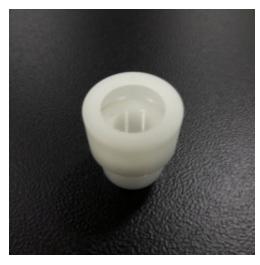

## AH-061 - Sensor's protective cover

Spare Part Number: AH-061 Net Weight: 0.00kg Net Dimensions: 0.00cm x 0.00cm x 0.00cm

**Description** Sensor / Protective Cover

EVO 5 BP Ref. S6

Easy to Plate EVO 5 BPD Ref. S6

Easy to Plate EVO 5 BPI Ref. S6