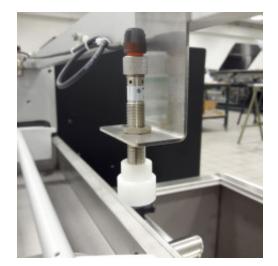

## AH-061 - Sensor's protective cover

Spare Part Number: AH-061 Net Weight: 0.00kg Net Dimensions: 0.00cm x 0.00cm x 0.00cm

**Description** Sensor / Protective Cover

EVO 5 BP Ref. S6

Easy to Plate EVO 5 BPD Ref. S6