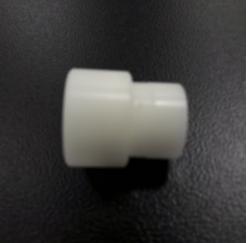

## AH-061 - Sensor's protective cover

Spare Part Number: AH-061 Net Weight: 0.00kg Net Dimensions: 0.00cm x 0.00cm x 0.00cm

**Description** Sensor / Protective Cover

EVO 5 BP Ref. S6

Easy to Plate EVO 5 BPD Ref. S6

Easy to Plate EVO 5 BPI Ref. S6