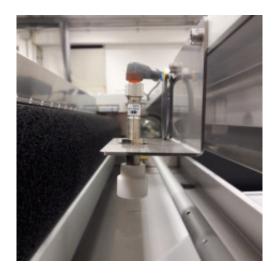

## Description CG-039 Photocell sensor

A diffuse sensor with intensity difference where emitter and receiver are in the same housing. The emitted infrared light is reflected directly by the target back to the sensor causing the sensor to switch.

Brass nickel plated sensor / Photocell / reflection / 70mm

FZAM-12P-S14L

intensity difference pulsed infrared diode Tw 30 ... 200 mm flashing light indicator LED yellow 880 nm yes

**Equipment reference** for plate detection in models

EVO 3 IP Ref. S6

Easy to Plate EVO 3 IPD Ref. S6