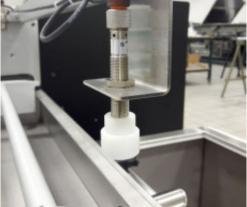

## Description CG-039 Photocell sensor

A diffuse sensor with intensity difference where emitter and receiver are in the same housing. The emitted infrared light is reflected directly by the target back to the sensor causing the sensor to switch.

Brass nickel plated sensor / Photocell / reflection / 70mm

FZAM-12P-S14L

intensity difference pulsed infrared diode Tw 30 ... 200 mm flashing light indicator LED yellow 880 nm yes

**Equipment reference** for plate detection in models

EVO 3 IP Ref. S6

Easy to Plate EVO 3 IPD Ref. S6