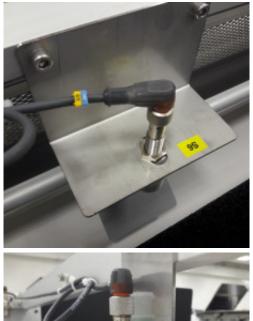

## Description CG-039 Photocell sensor

A diffuse sensor with intensity difference where emitter and receiver are in the same housing. The emitted infrared light is reflected directly by the target back to the sensor causing the sensor to switch.

Brass nickel plated sensor / Photocell / reflection / 70mm

FZAM-12P-S14L

intensity difference pulsed infrared diode Tw 30 ... 200 mm flashing light indicator LED yellow 880 nm yes

**Equipment reference** for plate detection in models

EVO 3 IP Ref. S6

Easy to Plate EVO 3 IPD Ref. S6