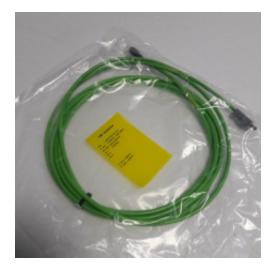

## CP-106 - Encoder cable

**Spare Part Number:** CP-106

Net Weight: 0.00kg

**Net Dimensions:** 0.00cm x 0.00cm x 0.00cm

**Description** 

# **CP-106** Encoder cable

Motor / Drive / Enc. cable / 50-750W / 5m

**Equipment Reference**EASY TO PLATE EVO 5 IPD Ref. for

EASY TO PLATE EVO 5 IPI Ref. for

EVO 5 BP Ref. for M2