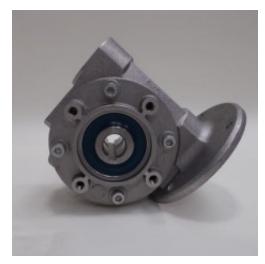

## AE-021 - Gearbox

Description **AE-021 Gearbox** 

**Spare Part Number:** AE-021

Net Weight: 0.00kg

**Net Dimensions:** 0.00cm x 0.00cm x 0.00cm

Mechanical component consisting of a series of integrated gears within a housing with the scope of altering torque and speed between the driving device (the motor) and a load.

VF30 B14 P63 1/30