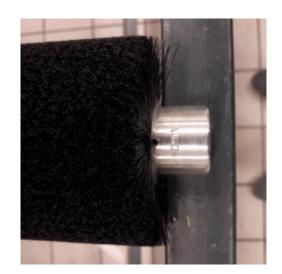

## AJ-062 - Washout Brush

Description

**AJ-062** 

**Spare Part Number:** AJ-062

Net Weight: 0.00kg

**Net Dimensions:** 0.00cm x 0.00cm x 0.00cm

## **Washout Brush**