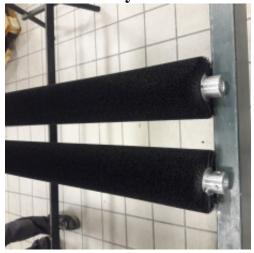

## AJ-062 - Washout Brush

Description

**AJ-062** 

**Spare Part Number:** AJ-062

Net Weight: 0.00kg

**Net Dimensions:** 0.00cm x 0.00cm x 0.00cm

## **Washout Brush**