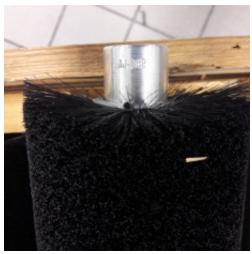

## AJ-062 - Washout Brush

Description

**AJ-062** 

**Spare Part Number:** AJ-062

Net Weight: 0.00kg

**Net Dimensions:** 0.00cm x 0.00cm x 0.00cm

## **Washout Brush**