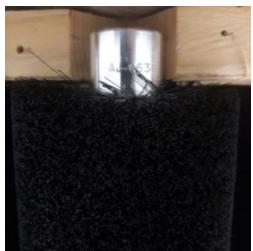

## AJ-063 - Pre-Washout Brush

**Description** 

**AJ-063** 

AJ-003

Spare Part Number: AJ-063

Net Weight: 0.00kg

**Net Dimensions:** 0.00cm x 0.00cm x 0.00cm