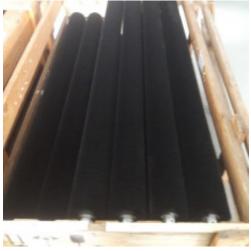

## AJ-063 - Pre-Washout Brush

**Description** 

**AJ-063** 

AJ-003

Spare Part Number: AJ-063

Net Weight: 0.00kg

**Net Dimensions:** 0.00cm x 0.00cm x 0.00cm