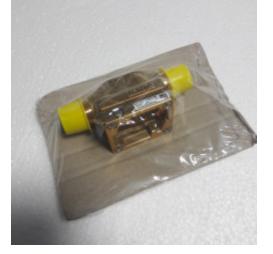

## Description CG-014 Flow-meter - body

Sensor-fitting for paddle wheel flowmeter especially designed for use with slightly aggressive, solid free liquids. The sensor-fitting is designed to ensure simple installation of the device into a piping system. The flowmeter is made up of a sensor-fitting and a transmitter connected together.

## **Product Gallery**