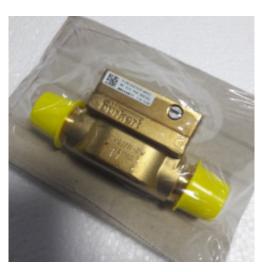

## Description CG-014 Flow-meter - body

Sensor-fitting for paddle wheel flowmeter especially designed for use with slightly aggressive, solid free liquids. The sensor-fitting is designed to ensure simple installation of the device into a piping system. The flowmeter is made up of a sensor-fitting and a transmitter connected together.

## **Product Gallery**