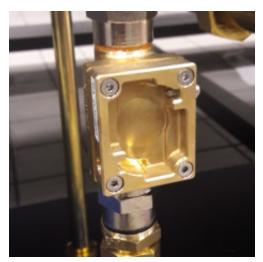

## Description CG-014 Flow-meter - body

Sensor-fitting for paddle wheel flowmeter especially designed for use with slightly aggressive, solid free liquids. The sensor-fitting is designed to ensure simple installation of the device into a piping system. The flowmeter is made up of a sensor-fitting and a transmitter connected together.

## **Product Gallery**