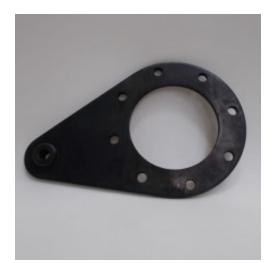

## AE-051 - Torque arm / Counter arm

Spare Part Number: AE-051 Net Weight: 0.00kg Net Dimensions: 0.00cm x 0.00cm x 0.00cm

## Description AE-051 Torque arm / Counter arm for gearbox

The torque arm / counter arm is a connecting link between the reducer and a fixed point intended to resist the torque developed by the gearbox, transmitting the reaction torque produced by the gearbox, and preventing the counter-rotation of the gearbox during operation. Considering that the gearbox is mounted directly onto an equipment driven shaft with no other external support, it will be necessary a torque arm attached to it.