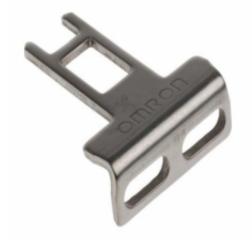

## CG-034 - Vertical key

Spare Part Number: CG-034 Net Weight: 0.00kg Net Dimensions: 0.00cm x 0.00cm x 0.00cm

## Description CG-034 Vertical key

D4DS - K2

**Equipment Reference** EVO 3 IP Ref.

Easy to Plate EVO 3 IPD Ref.

Easy to Plate EVO 3 IPI Ref.

EVO 4 IP Ref.

Easy to Plate EVO 4 IPD Ref.

Easy to Plate EVO 4 IPI Ref.