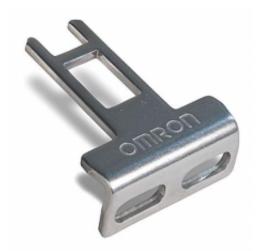

## CG-034 - Vertical key

Spare Part Number: CG-034 Net Weight: 0.00kg Net Dimensions: 0.00cm x 0.00cm x 0.00cm

## Description CG-034 Vertical key

D4DS - K2

**Equipment Reference** EVO 3 IP Ref.

Easy to Plate EVO 3 IPD Ref.

Easy to Plate EVO 3 IPI Ref.

EVO 4 IP Ref.

Easy to Plate EVO 4 IPD Ref.

Easy to Plate EVO 4 IPI Ref.