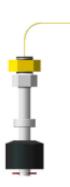

## CG-029 Water Level Sensor St. Steel

Integral to process control, the water level sensor is used to mark a preset water level condition/heights. This sensor signals a low-level condition by means of a magnetic float that moves with the liquid surface. It is a simple, low-maintenance design.

LIVELLOSATO LEM6CNA/AZ - 32530A/AZ