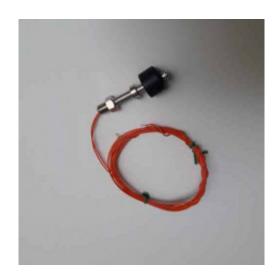

## CG-029 Water Level Sensor St. Steel

Integral to process control, the water level sensor is used to mark a preset water level condition/heights. This sensor signals a low-level condition by means of a magnetic float that moves with the liquid surface. It is a simple, low-maintenance design.