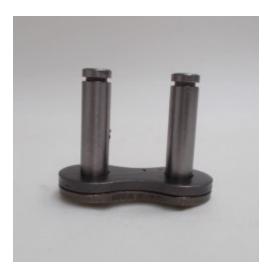

## **AG-008 Connecting Link**

The Connecting Link is a single removable link segment of a chain. Often people also refer to it as a quick link. It looks like a normal segment of chain link, except that one side has a flat washer that mimics the normal side piece of the link and next to that, to a removable link-shaped clip that slides on and off, usually with the help of a screwdriver, when mounting or removing the master link. The Connecting Link is not permanently fused like all the other links, which allows us to remove the chain at will, taking it off and putting it back on when needed.