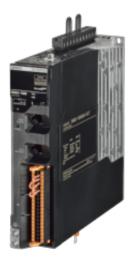

## CP-211 - 1S Servo Drive

Spare Part Number: CP-211

Net Weight: 0.00kg

**Net Dimensions:** 0.00cm x 0.00cm x 0.00cm

**Technical Datasheet:** Protected Link

**Description** 

## **CP-211 1S Servo Drive** (this component needs to be preset in the factory)

Electronic device that translates low-energy command signals from a controller into highenergy voltage and current delivered to a servo motor. The command signal can represent the desired position, velocity or torque. The servo drive monitors feedback on the motor and automatically adjusts its output to correct for differences between the commanded value and actual.

Servo Drive 1S ETC 100 W - 230 VAC

R88D-1SN01H-ECT

**Equipment reference** 810 Ref. **SD\_M6, SD\_M7** 