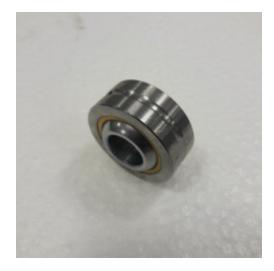

## Description **AD-050 Spherical bearing**

Spherical bearing used to absorb inclination correction on rotary movements of the hinge.