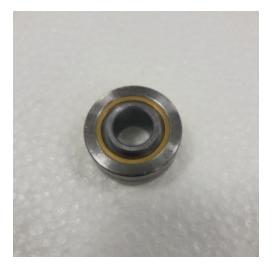

## Description **AD-050 Spherical bearing**

Spherical bearing used to absorb inclination correction on rotary movements of the hinge.