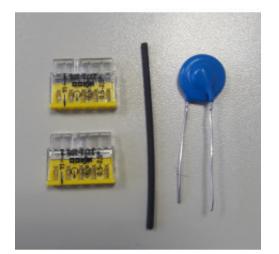

## CF-125 - Retrofit for Electronic Ballast



Spare Part Number: CF-125 Net Weight: 0.00kg Net Dimensions: 0.00cm x 0.00cm x 0.00cm

## Description CF-125 This retrofit is discretionary (i.e. it may not be necessary on every machine)

A retrofit is the process of adding new technology or features to an existing system. Specifically, this retrofit kit is a bundled set of hardware that is designed to increase the efficiency and performance of an existing fixture.

**Retrofit for Electronic Ballast OSRAM** 

## **Equipment reference** Equipment Unit No. of Kits Lamp Type Reference No. of Ki EVO 4 E Exposure UVA 15 **BA1-42** Light-Finisher **EVO 4 LF** 9 UVA **BA1-24** n-a

| EVO 4 ELF                   | Exposure<br>Light-Finisher  | 15<br>9  | UVA<br>UVA | BA1-42<br>BA1-24 | n-a        |
|-----------------------------|---------------