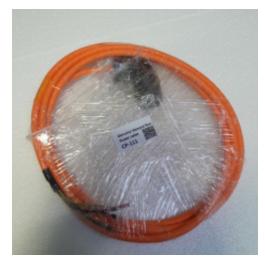

## CP-111 - Power cable for Servo Motor

Spare Part Number: CP-111 Net Weight: 0.00kg Net Dimensions: 0.00cm x 0.00cm x 0.00cm

# Description CP-111 Power cable for Servo Motor

### **Product Gallery**