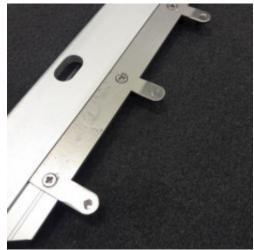

## BC-002 - Pin bar stainless steel support

Spare Part Number: BC-002

Net Weight: 0.00kg

**Net Dimensions:** 0.00cm x 0.00cm x 0.00cm

**Description Pin bar stainless steel support** (17 pins)