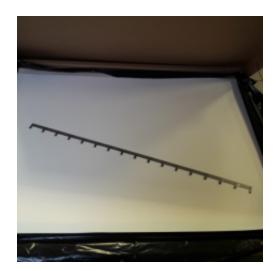

## BC-002 - Pin bar stainless steel support

Spare Part Number: BC-002

Net Weight: 0.00kg

**Net Dimensions:** 0.00cm x 0.00cm x 0.00cm

**Description Pin bar stainless steel support** (17 pins)