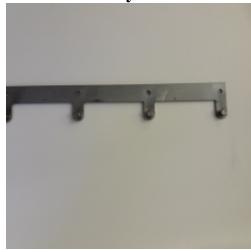

## BC-002 - Pin bar stainless steel support

Spare Part Number: BC-002

Net Weight: 0.00kg

**Net Dimensions:** 0.00cm x 0.00cm x 0.00cm

**Description Pin bar stainless steel support** (17 pins)