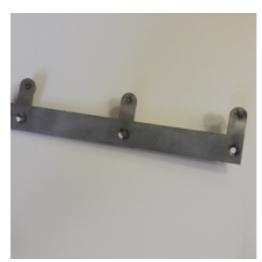

## BC-002 - Pin bar stainless steel support

Spare Part Number: BC-002

Net Weight: 0.00kg

**Net Dimensions:** 0.00cm x 0.00cm x 0.00cm

**Description Pin bar stainless steel support** (17 pins)