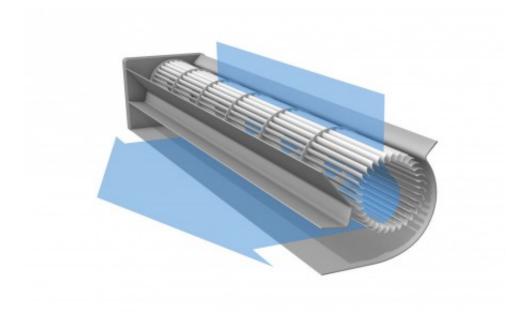

# **DJ-111 Tangential Blower**

In a tangential blower, the air is drawn in over the entire length of the fan impeller. Inside the impeller, the airflow is diverted and accelerated by the vortex created by the rotation of the impeller.

The air stream then exits over the entire length of the impeller on the discharge side. The vortex separates the intake and discharge side of the fan at the narrowest point between the impeller and the vortex builder. Together with the fan scroll, the vortex directs the airflow. This results in an almost uniform laminar airflow over the entire outlet width of the fan.