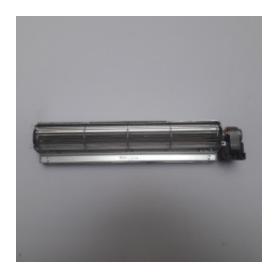

## DJ-111 - Tangential Blower

**Spare Part Number:** DJ-111

Net Weight: 0.00kg

Net Dimensions: 0.00cm x 0.00cm x 0.00cm

**Description** 

## **Product Gallery**