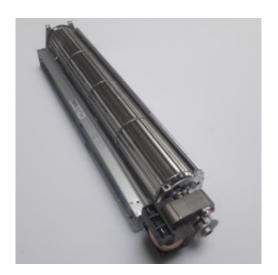

## DJ-111 - Tangential Blower

**Spare Part Number:** DJ-111

Net Weight: 0.00kg

Net Dimensions: 0.00cm x 0.00cm x 0.00cm

**Description** 

# **DJ-111 Tangential Blower**

In a tangential blower, the air is drawn in over the entire length of the fan impeller. Inside the impeller, the airflow is diverted and accelerated by the vortex created by the rotation of the impeller.

The air stream then exits over the entire length of the impeller on the discharge side. The vortex separates the intake and discharge side of the fan at the narrowest point between the impeller and the vortex builder. Together with the fan scroll, the vortex directs the airflow. This results in an almost uniform laminar airflow over the entire outlet width of the fan.