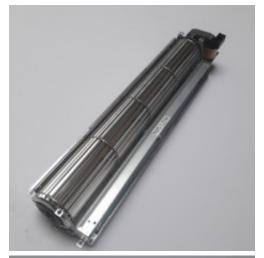

## DJ-111 - Tangential Blower

**Spare Part Number:** DJ-111

Net Weight: 0.00kg

Net Dimensions: 0.00cm x 0.00cm x 0.00cm

**Description** 

## **Product Gallery**