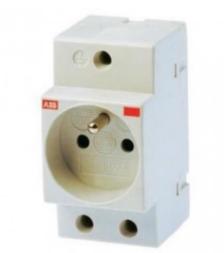

## CC-060 - F-type Socket

Spare Part Number: CC-060 Net Weight: 0.00kg Net Dimensions: 0.00cm x 0.00cm x 0.00cm Technical Datasheet: <u>Protected Link</u>

## Description CC-060 Auxiliary F-type Socket

Plug/Socket F is known as CEE 7/4 and commonly called "Schuko".

"Type F - Schuko" 2P+T 16A

Z-SD230-BS

**Equipment Ref** EVO 3 IP Ref. **X1** 

Easy to Plate EVO 3 IP D Ref. X1