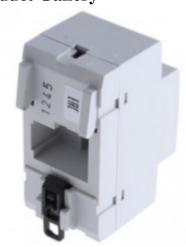

## CC-060 - F-type Socket

Spare Part Number: CC-060 Net Weight: 0.00kg Net Dimensions: 0.00cm x 0.00cm x 0.00cm Technical Datasheet: <u>Protected Link</u>

## Description CC-060 Auxiliary F-type Socket

Plug/Socket F is known as CEE 7/4 and commonly called "Schuko".

"Type F - Schuko" 2P+T 16A

Z-SD230-BS

**Equipment Ref** EVO 3 IP Ref. **X1** 

Easy to Plate EVO 3 IP D Ref. X1