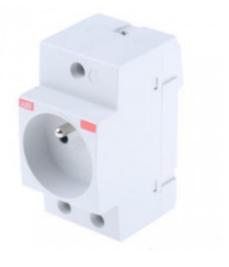

## CC-060 - F-type Socket

Spare Part Number: CC-060 Net Weight: 0.00kg Net Dimensions: 0.00cm x 0.00cm x 0.00cm Technical Datasheet: <u>Protected Link</u>

## Description CC-060 Auxiliary F-type Socket

Plug/Socket F is known as CEE 7/4 and commonly called "Schuko".

"Type F - Schuko" 2P+T 16A

Z-SD230-BS

**Equipment Ref** EVO 3 IP Ref. **X1** 

Easy to Plate EVO 3 IP D Ref. X1