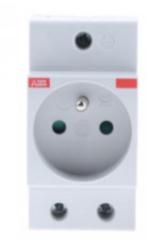

## CC-060 - F-type Socket

Spare Part Number: CC-060 Net Weight: 0.00kg Net Dimensions: 0.00cm x 0.00cm x 0.00cm Technical Datasheet: <u>Protected Link</u>

## Description CC-060 Auxiliary F-type Socket

Plug/Socket F is known as CEE 7/4 and commonly called "Schuko".

"Type F - Schuko" 2P+T 16A

Z-SD230-BS

**Equipment Ref** EVO 3 IP Ref. **X1** 

Easy to Plate EVO 3 IP D Ref. X1