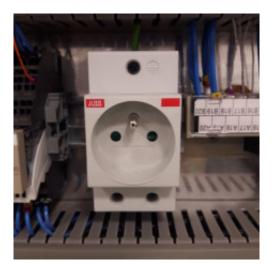

## CC-060 - F-type Socket

Spare Part Number: CC-060 Net Weight: 0.00kg Net Dimensions: 0.00cm x 0.00cm x 0.00cm Technical Datasheet: <u>Protected Link</u>

## Description CC-060 Auxiliary F-type Socket

Plug/Socket F is known as CEE 7/4 and commonly called "Schuko".

"Type F - Schuko" 2P+T 16A

Z-SD230-BS

**Equipment Ref** EVO 3 IP Ref. **X1** 

Easy to Plate EVO 3 IP D Ref. X1