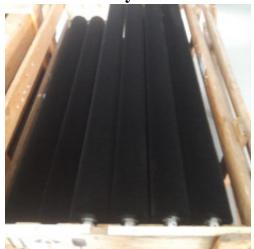

## AJ-063 - Pre-Washout Brush

Spare Part Number: AJ-063 Net Weight: 0.00kg

**Net Dimensions:** 0.00cm x 0.00cm x 0.00cm

Description
AJ-063 Pre-Washout Brush