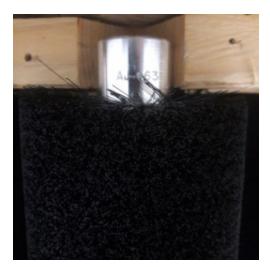

## AJ-063 - Pre-Washout Brush

Spare Part Number: AJ-063 Net Weight: 0.00kg

**Net Dimensions:** 0.00cm x 0.00cm x 0.00cm

Description
AJ-063 Pre-Washout Brush