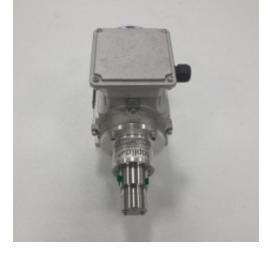

## DH-012 - Gear Pump

Spare Part Number: DH-012 Net Weight: 0.00kg Net Dimensions: 0.00cm x 0.00cm x 0.00cm

# Description DH-012 Gear Pump (polymer %)

### **Product Gallery**