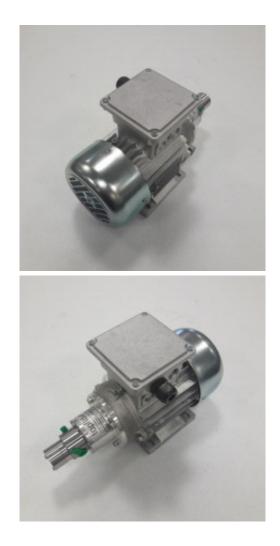

## DH-012 - Gear Pump

Spare Part Number: DH-012 Net Weight: 0.00kg Net Dimensions: 0.00cm x 0.00cm x 0.00cm

# Description DH-012 Gear Pump (polymer %)

### **Product Gallery**