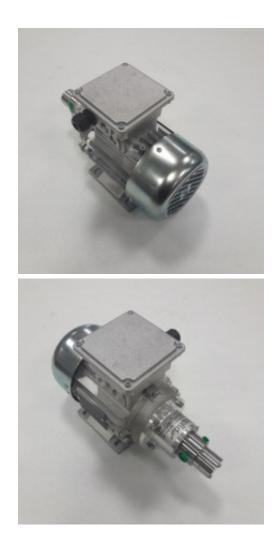

## DH-012 - Gear Pump

Spare Part Number: DH-012 Net Weight: 0.00kg Net Dimensions: 0.00cm x 0.00cm x 0.00cm

# Description DH-012 Gear Pump (polymer %)

### **Product Gallery**