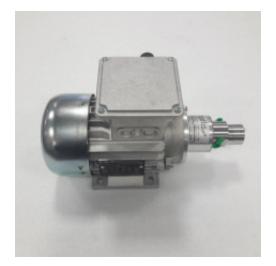

## DH-012 - Gear Pump

Spare Part Number: DH-012 Net Weight: 0.00kg Net Dimensions: 0.00cm x 0.00cm x 0.00cm

# Description DH-012 Gear Pump (polymer %)

### **Product Gallery**