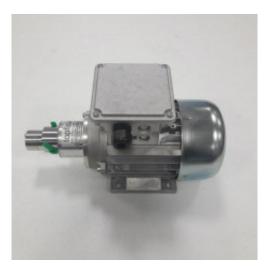

## DH-012 - Gear Pump

Spare Part Number: DH-012 Net Weight: 0.00kg Net Dimensions: 0.00cm x 0.00cm x 0.00cm

# Description DH-012 Gear Pump (polymer %)

### **Product Gallery**