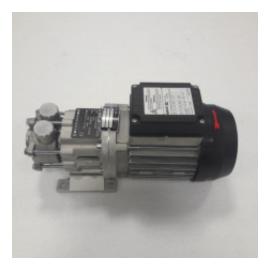

## DH-014 - Magnetic pump

**Spare Part Number:** DH-014

Net Weight: 0.00kg

**Net Dimensions:** 0.00cm x 0.00cm x 0.00cm

**Description** 

# **DH-014 Magnetic pump**

Please Note: In all **EVO 4-5**, in June 2022, **this part got replaced** by **DH-009**. Kindly check what is installed in your equipment prior to making your order.