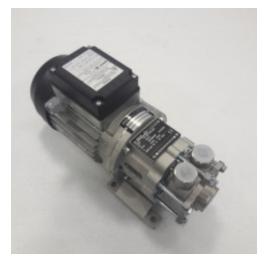

## DH-014 - Magnetic pump

**Spare Part Number:** DH-014

Net Weight: 0.00kg

**Net Dimensions:** 0.00cm x 0.00cm x 0.00cm

**Description** 

# **DH-014 Magnetic pump**

Please Note: In all **EVO 4-5**, in June 2022, **this part got replaced** by **DH-009**. Kindly check what is installed in your equipment prior to making your order.