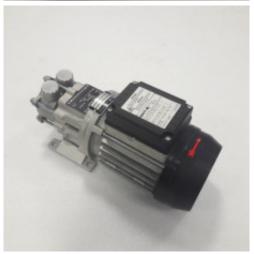

## DH-014 - Magnetic pump

**Spare Part Number:** DH-014

Net Weight: 0.00kg

**Net Dimensions:** 0.00cm x 0.00cm x 0.00cm

**Description** 

# **DH-014 Magnetic pump**

Please Note: In all **EVO 4-5**, in June 2022, **this part got replaced** by **DH-009**. Kindly check what is installed in your equipment prior to making your order.