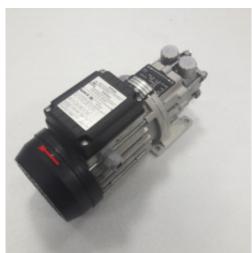

## DH-014 - Magnetic pump

**Spare Part Number:** DH-014

Net Weight: 0.00kg

**Net Dimensions:** 0.00cm x 0.00cm x 0.00cm

**Description** 

# **DH-014 Magnetic pump**

Please Note: In all **EVO 4-5**, in June 2022, **this part got replaced** by **DH-009**. Kindly check what is installed in your equipment prior to making your order.