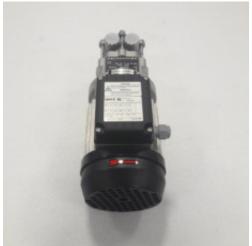

## DH-014 - Magnetic pump

**Spare Part Number:** DH-014

Net Weight: 0.00kg

**Net Dimensions:** 0.00cm x 0.00cm x 0.00cm

**Description** 

# **DH-014 Magnetic pump**

Please Note: In all **EVO 4-5**, in June 2022, **this part got replaced** by **DH-009**. Kindly check what is installed in your equipment prior to making your order.