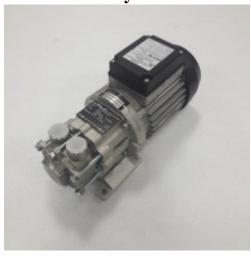

## DH-014 - Magnetic pump

**Spare Part Number:** DH-014

Net Weight: 0.00kg

**Net Dimensions:** 0.00cm x 0.00cm x 0.00cm

**Description** 

# **DH-014 Magnetic pump**

Please Note: In all **EVO 4-5**, in June 2022, **this part got replaced** by **DH-009**. Kindly check what is installed in your equipment prior to making your order.