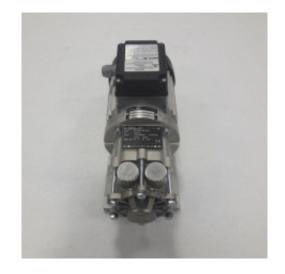

## DH-014 - Magnetic pump

**Spare Part Number:** DH-014

Net Weight: 0.00kg

**Net Dimensions:** 0.00cm x 0.00cm x 0.00cm

**Description** 

# **DH-014 Magnetic pump**

Please Note: In all **EVO 4-5**, in June 2022, **this part got replaced** by **DH-009**. Kindly check what is installed in your equipment prior to making your order.