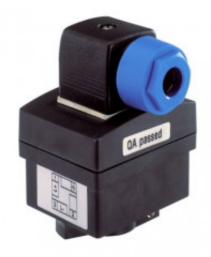

## CG-015 Flow-meter - sensor

Transmitter for paddle wheel flowmeter especially designed for use with slightly aggressive, solid free liquids. The flowmeter is made up of a sensor-fitting and a transmitter connected together. The flowmeter produces a frequency signal, proportional to the flow velocity, which is transmitted to a controller.