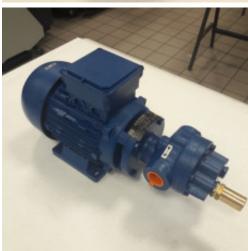

# DH-004 - Gear pump

Spare Part Number: DH-004

Net Weight: 0.00kg

**Net Dimensions:** 0.00cm x 0.00cm x 0.00cm

Description

## DH-004 Gear pump for fresh solvent