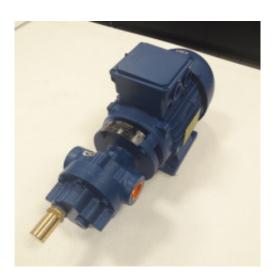

# DH-004 - Gear pump

Spare Part Number: DH-004

Net Weight: 0.00kg

**Net Dimensions:** 0.00cm x 0.00cm x 0.00cm

Description

## DH-004 Gear pump for fresh solvent