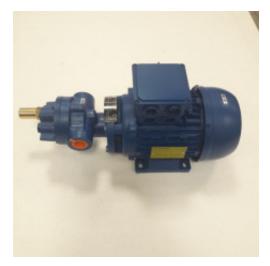

# DH-004 - Gear pump

Spare Part Number: DH-004

Net Weight: 0.00kg

**Net Dimensions:** 0.00cm x 0.00cm x 0.00cm

Description

## DH-004 Gear pump for fresh solvent