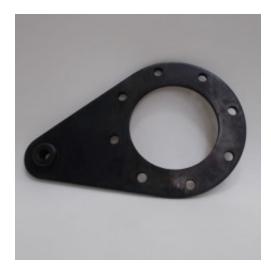

## AE-051 - Torque arm / Counter arm

Spare Part Number: AE-051 Net Weight: 0.00kg Net Dimensions: 0.00cm x 0.00cm x 0.00cm

## Description AE-051 Torque arm / Counter arm for gearbox

The torque arm / counter arm is a connecting link between the reducer and a fixed point intended to resist the torque developed by the gearbox, transmitting the reaction torque produced by the gearbox, and preventing the counter-rotation of the gearbox during operation. Considering that the gearbox is mounted directly onto an equipment driven shaft with no other external support, it will be necessary a torque arm attached to it.