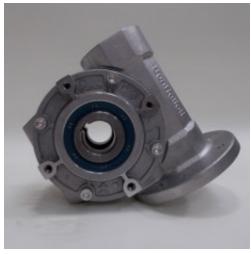

## AE-023 - Gearbox

Description AE-023 Gearbox

**Spare Part Number:** AE-023

Net Weight: 0.00kg

**Net Dimensions:** 0.00cm x 0.00cm x 0.00cm

Mechanical component consisting of a series of integrated gears within a housing with the scope of altering torque and speed between the driving device (the motor) and a load.