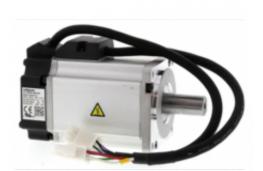

# CE-014 Servo Motor (Fixing holes to be prepared in the factory)

Note: Fixing holes to be prepared in the factory.

400W Abs encoder G/SS2CYL 400W 200VCA

#### R88M-G40030T-S2

G-Series AC servo motor, 400 W, 200 VAC, 3000 rpm, 1.3 Nm, absolute

| EVO 5 LFS Ref.                                                                                                 |                  |
|----------------------------------------------------------------------------------------------------------------|------------------|
| 830 Ref. <b>M01</b> , <b>M02</b> , <b>M03</b> , <b>M04</b> , <b>M05</b> , <b>M06</b> , <b>M07</b> , <b>M08</b> |                  |
| Catalogues/Families                                                                                            |                  |
| Suitable for the following ed                                                                                  | quipment models: |
| EASY TO PLATE EVO 4<br>IPD                                                                                     |                  |
| EASY TO PLATE EVO 4<br>IPI                                                                                     |                  |
| EASY TO PLATE EVO 5<br>BPD                                                                                     |                  |
| EASY TO PLATE EVO 5<br>BPI                                                                                     |                  |
| EASY TO PLATE EVO 5<br>IPD                                                                                     |                  |
| EASY TO PLATE EVO 5<br>IPI                                                                                     |                  |
| Spare Part Type                                                                                                |                  |
| Electrical Component                                                                                           |                  |
| Spare Part Group                                                                                               |                  |
| Servo Motor                                                                                                    |                  |
| Stock Type                                                                                                     |                  |