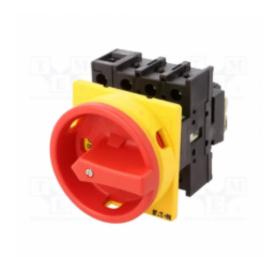

# **CC-050 Main Switch**

A main switch is a central cut-off switch that controls the entire unit; essentially it is applying or disconnecting the unit's electrical box from the power source. The main switch can be cut off by the user to control the flow of power in the unit.

MS (front or rear of the unit, see Equipment reference Tab)