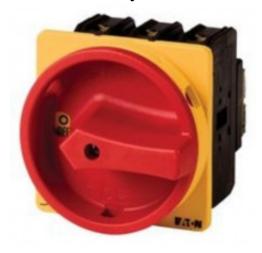

# **CC-050 Main Switch**

A main switch is a central cut-off switch that controls the entire unit; essentially it is applying or disconnecting the unit's electrical box from the power source. The main switch can be cut off by the user to control the flow of power in the unit.

MS (front or rear of the unit, see Equipment reference Tab)