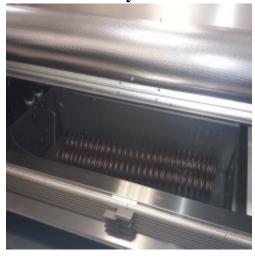

## **AB-020 Heating-Cooling Water Coil**

Serpentine coils for washout tank

Water coils for heating and cooling consist of a serpentine of copper tubes through which water flows. The tubes run back and forth in an arrangement that lets the solvent in the tank flow perpendicularly to the tubes.