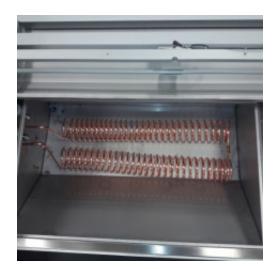

## **AB-020 Heating-Cooling Water Coil**

Serpentine coils for washout tank

Water coils for heating and cooling consist of a serpentine of copper tubes through which water flows. The tubes run back and forth in an arrangement that lets the solvent in the tank flow perpendicularly to the tubes.