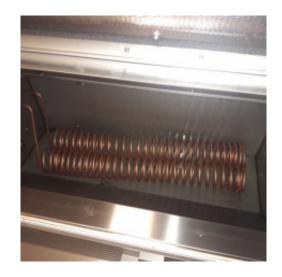

## **AB-020 Heating-Cooling Water Coil**

Serpentine coils for washout tank

Water coils for heating and cooling consist of a serpentine of copper tubes through which water flows. The tubes run back and forth in an arrangement that lets the solvent in the tank flow perpendicularly to the tubes.